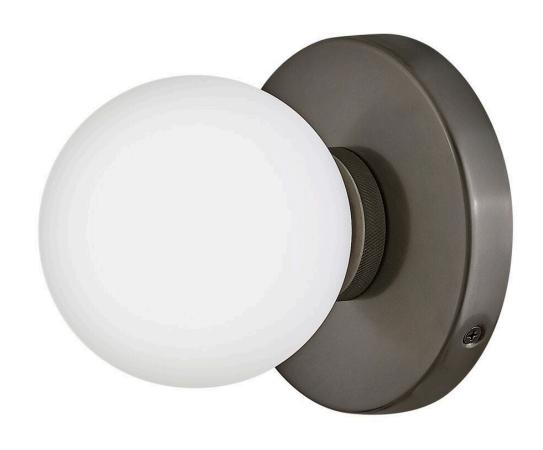

## **AUDREY**

SMALL SINGLE LIGHT VANITY

## 56050BX-LL

Audrey gives a modern nod to vintage Hollywood vanity lights thanks to luxurious finishes and beautifully knurled details that offset etched opal glass globes. Audrey incorporates the best of both transitional design elements and mid-century-inspired style. Available in Heritage Brass or Black Oxide finish options, this versatile fixture can be mounted horizontally or vertically for added customization.

FINISH: Black Oxide GLASS: Etched Opal

WIDTH: 5" HEIGHT: 5" DEPTH: 0

**LIGHT SOURCE**: Socketed

WATTAGE: 1-4.50w G9 LED \*Included

**PHONE: (440) 653-5500** Toll Free: 1 (800) 446-5539 hinkley.com