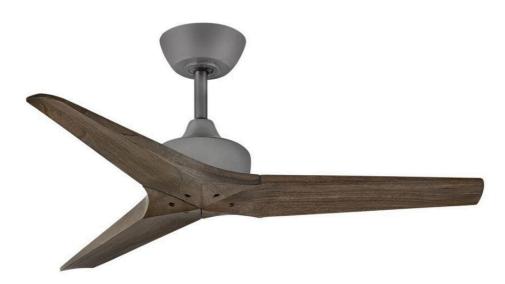

## CHISEL

CHISEL 44" SMART FAN

## 903744FGT-NDD

Built with a sleek, carefully crafted design, Chisel redefines dramatic style. Sturdy wood blades are available in a variety of sophisticated finishes to complement modern interiors and outdoor settings. Damp rated. Equipped with a 6-speed DC motor that is WiFi enabled and ready to connect right out of the box. Operated by the HIRO control or WiFi compatible with the Hinkley App.

## HINKLEY

FINISH: Graphite WIDTH: 44" HEIGHT: 12" DEPTH: 0 BLADE COUNT: 3

HINKLEY 33000 Pin Oak Parkway Avon Lake, OH 44012 PHONE: (440) 653-5500 Toll Free: 1 (800) 446-5539 hinkley.com