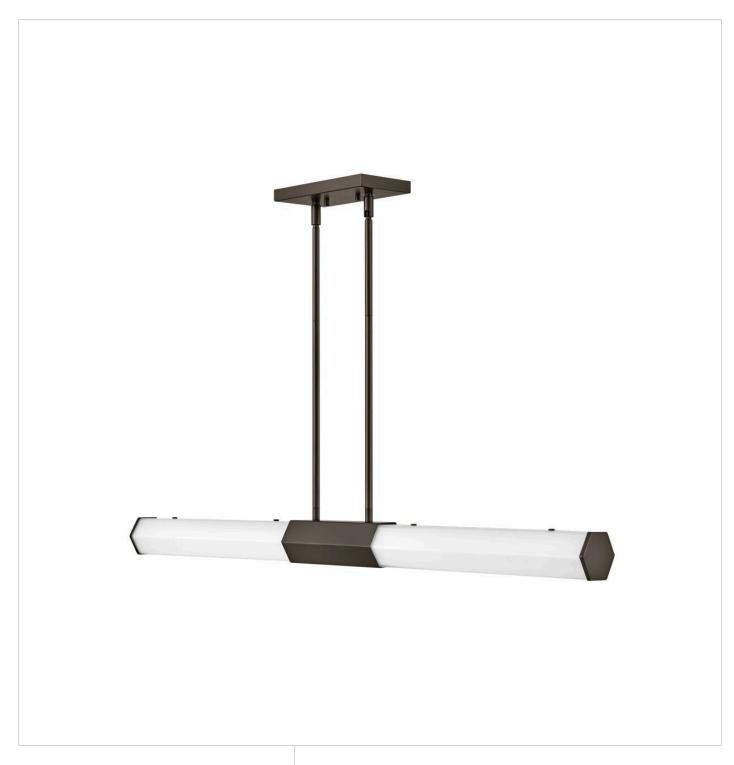

## **FACET**

MEDIUM LED LINEAR

## 45035BX

For a profile that is unpretentious, yet unforgettable, view all the sides of Facet. Interesting angles combine with a bold center bracelet to create the edgy and contemporary look. Hexagonal etched glass is highlighted by a Black Oxide or Heritage Brass center and end caps of the same shape, while the hidden mounting hardware remains unseen to simply highlight the superior style.

FINISH: Black Oxide GLASS: Etched Opal

**WIDTH**: 40" **HEIGHT**: 3.5"

**LIGHT SOURCE**: Integrated LED

WATTAGE: 48w LED \*Included, 4 x 75w Equiv.

**HINKLEY** 33000 Pin Oak Parkway Avon Lake, OH 44012 **PHONE: (440) 653-5500** Toll Free: 1 (800) 446-5539 hinkley.com