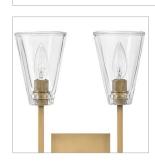

## **AUDEN**

## 50642HB

## SMALL TWO LIGHT VANITY

Sleek and feminine, Auden's streamlined silhouette is understated yet upscale, showcasing a dramatic minimalist design with refined details. Thick clear glass gleams against elegant, elongated stems and a sleek square backplate.

| DETAILS   |                                            |
|-----------|--------------------------------------------|
| FINISH:   | Heritage Brass                             |
| MATERIAL: | Steel                                      |
| GLASS:    | Clear                                      |
|           | YES - WITH DIMMABLE<br>LAMP (NOT INCLUDED) |