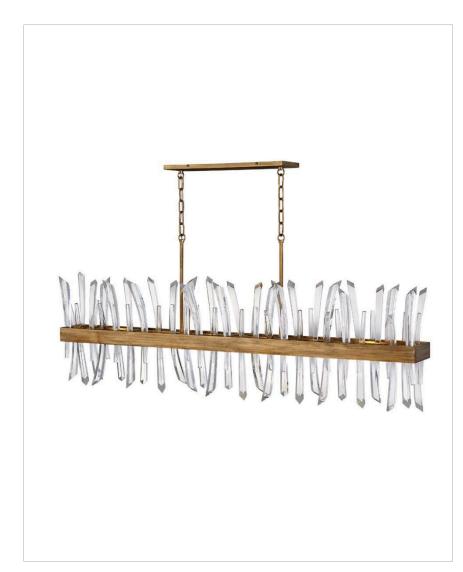

## FR30909BNG

## LARGE SIX LIGHT LINEAR

A compelling design that captivates from any angle, the Revel family gleams with sophistication. Luxurious crystal rods are honed into unexpected asymmetrical formations to produce an organic elegance that is both raw and refined. Revel's linear and circular chandeliers are available in both Burnished Gold and rich Black finish options.

| DETAILS       |                                            |
|---------------|--------------------------------------------|
| FINISH:       | Burnished Gold                             |
| MATERIAL:     | Steel                                      |
| SLOPE DEGREE: | 90                                         |
| DIMMABLE:     | YES - WITH DIMMABLE<br>LAMP (NOT INCLUDED) |