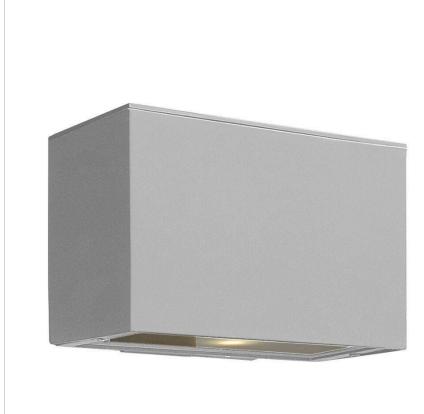

### 1646TT-LL

EXTRA SMALL DOWN LIGHT WALL MOUNT LANTERN

Atlantis features a minimalist design with bold, clean lines for ultimate urban sophistication. Constructed of solid aluminum, Atlantis provides a chic complement to contemporary architecture.

| DETAILS   |                                 |
|-----------|---------------------------------|
| FINISH:   | Titanium                        |
| MATERIAL: | Aluminum                        |
| GLASS:    | Etched Lens                     |
| DIMMABLE: | YES - CL TYPE DIMMER<br>(SSL7A) |

#### DIMENSIONS

| DIMENSIONS     |          |
|----------------|----------|
| WIDTH:         | 9"       |
| HEIGHT:        | 6"       |
| WEIGHT:        | 3lb      |
| BACK PLATE:    | 4.5" Sq. |
| EXTENSION:     | 4.3"     |
| TOP TO OUTLET: | 3"       |

#### PRODUCT DETAILS:

- · This fixture will cast light down
- Suitable for use in wet (outdoor direct rain) locations as defined by NEC and CEC. Meets United States UL Underwriters Laboratories & CSA Canadian Standards Association Product Safety Standards
- · LED Bulbs carry a 3-year limited warranty
- 2-year finish warranty
- · Bold lines and a clean, minimalist style complement contemporary architecture
- · Fixture is Dark Sky compliant and engineered to minimize light glare upward into the night sky