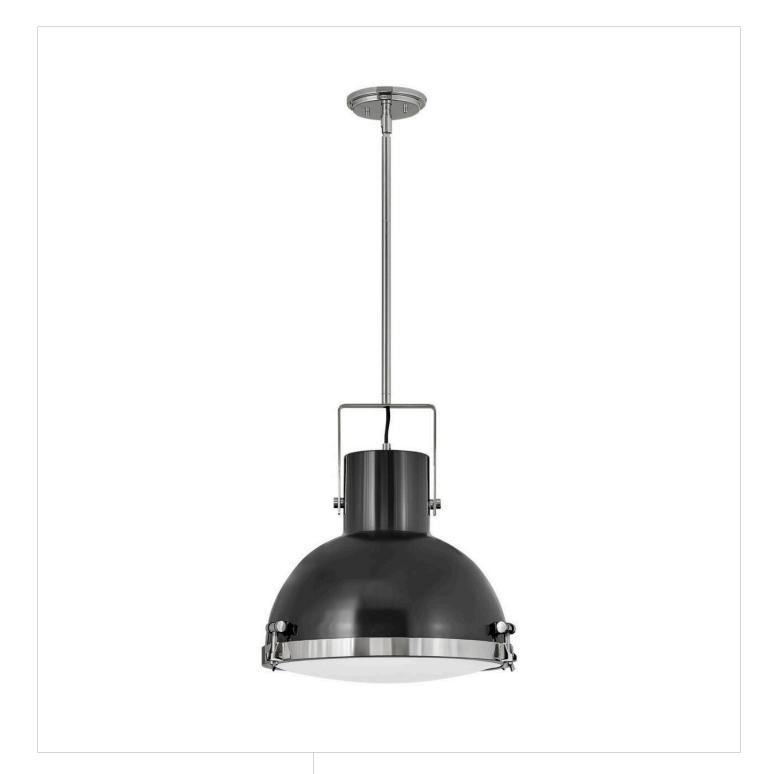

## LARGE PENDANT | 49065PN

Meshing function and style, the Nautique pendant is an industrial-meets-coastal inspired design. The multiple finish combinations strike a counterbalance with its soft etched opal glass, while its functional construction offers a wingnut lockup for easy bulb changes.

**FINISH**: Polished Nickel **GLASS**: Etched Opal

**WIDTH**: 18" **HEIGHT**: 19" **DEPTH**: 0

**LIGHT SOURCE**: Socketed

WATTAGE: 1-12w Med. LED, 100w Equiv.

HINKLEY 33000 Pin Oak Parkway Avon Lake, OH 44012 **PHONE: (440) 653-5500** Toll Free: 1 (800) 446-5539 hinkley.com