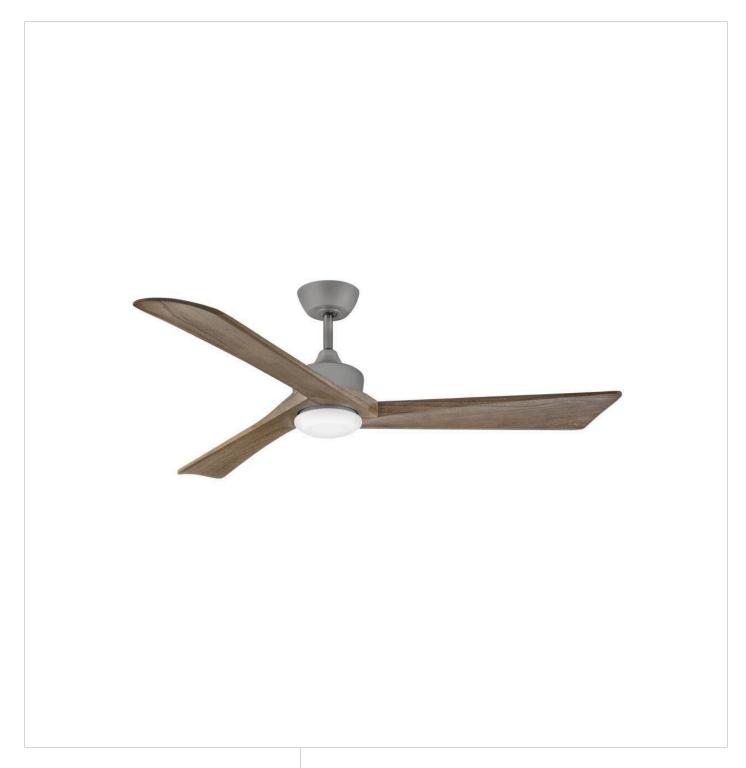

## **SCULPT**

SCULPT 60" LED SMART FAN

## 903660FGT-LDD

Sculpt defines modern elegance. Its Solid Wood blades are complemented by a clean etched opal glass, seamlessly adding the adequate amount of contemporary character. Sculpt features solid wood blades and is available in Matte Black with Walnut blades or Graphite with Driftwood blades. Sculpt is DAMP rated, making it perfect for both interior and outdoor settings.

**FINISH**: Graphite **GLASS**: Etched Opal

WIDTH: 60" HEIGHT: 15.3" DEPTH: 0

**BLADE COUNT**: 3

HINKLEY 33000 Pin Oak Parkway Avon Lake, OH 44012 **PHONE: (440) 653-5500** Toll Free: 1 (800) 446-5539 hinkley.com