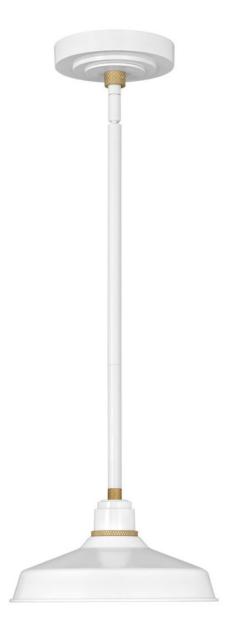

## FOUNDRY CLASSIC

## SMALL CONVERTIBLE PENDANT BARN LIGHT

## 10281GW

Decidedly industrious, Foundry is reinventing purposeful lighting. Focused and direct, the sturdy aluminum shade features knurled brass details to offset the Gloss White, Museum Bronze or Textured Black finish while casting a uniform light. The simple, understated form plants a vintage aesthetic for both inside and outside spaces while offering mix and match options that customize the look.

## HINKLEY

FINISH: Gloss White SHADE: Metal WIDTH: 9.5" HEIGHT: 5.5" DEPTH: 0 LIGHT SOURCE: Socketed WATTAGE: 1-14w Med. LED, 100w Equiv. or 1-100w Med.

HINKLEY 33000 Pin Oak Parkway Avon Lake, OH 44012 PHONE: (440) 653-5500 Toll Free: 1 (800) 446-5539 hinkley.com