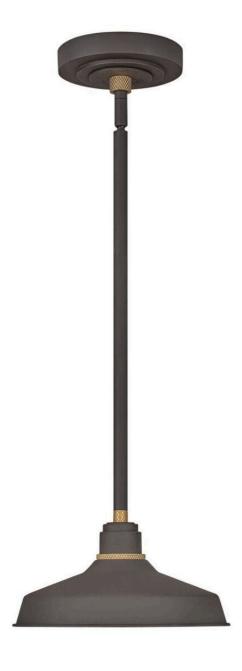

## 10281MR

Decidedly industrious, Foundry reinvents purposeful lighting. Focused and direct, the sturdy aluminum shade features knurled brass details to offset a variety of finish options while casting a uniform light. The simple, understated form plants a vintage aesthetic for both inside and outside spaces while offering mix and match options that customize the look.

## FINISH: Museum Bronze SHADE: Metal WIDTH: 9.5" HEIGHT: 5.5" DEPTH: 0 LIGHT SOURCE: Socketed

HINKLEY 33000 Pin Oak Parkway Avon Lake, OH 44012 PHONE: (440) 653-5500 Toll Free: 1 (800) 446-5539 hinkley.com