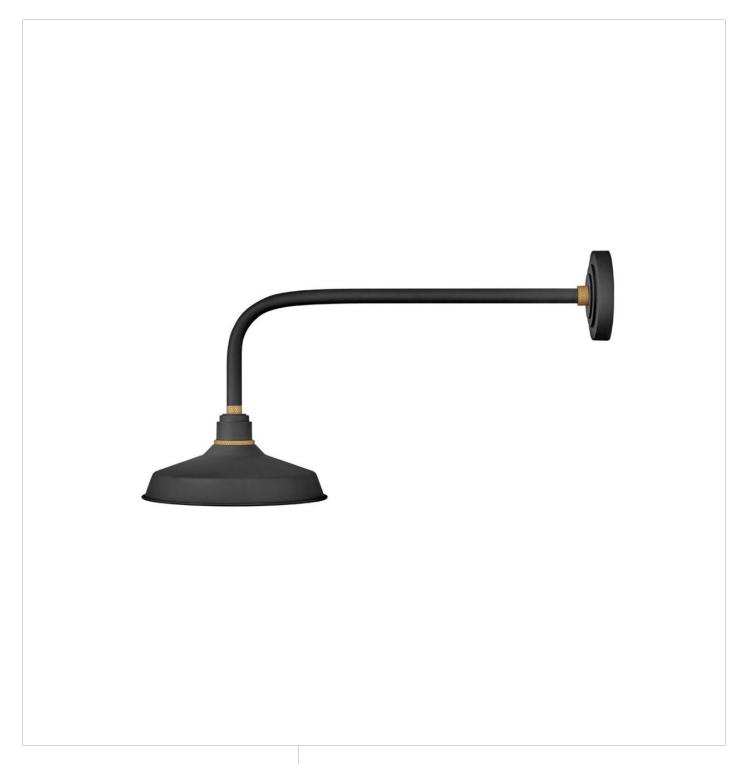

## FOUNDRY CLASSIC

LARGE STRAIGHT ARM BARN LIGHT

## 10322TK

Decidedly industrious, Foundry is reinventing purposeful lighting. Focused and direct, the sturdy aluminum shade features knurled brass details to offset the Gloss White, Museum Bronze or Textured Black finish while casting a uniform light. The simple, understated form plants a vintage aesthetic for both inside and outside spaces while offering mix and match options that customize the look.

FINISH: Textured Black

WIDTH: 12" HEIGHT: 16" DEPTH: 0

LIGHT SOURCE: Socketed

HINKLEY 33000 Pin Oak Parkway Avon Lake, OH 44012 **PHONE: (440) 653-5500** Toll Free: 1 (800) 446-5539 hinkley.com