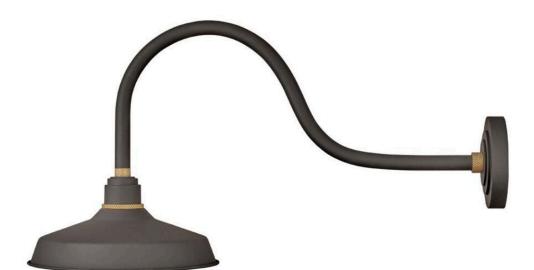

## 10352MR

Decidedly industrious, Foundry reinvents purposeful lighting. Focused and direct, the sturdy aluminum shade features knurled brass details to offset a variety of finish options while casting a uniform light. The simple, understated form plants a vintage aesthetic for both inside and outside spaces while offering mix and match options that customize the look. FINISH: Museum Bronze SHADE: Metal WIDTH: 12" HEIGHT: 15.5" DEPTH: 0 LIGHT SOURCE: Socketed