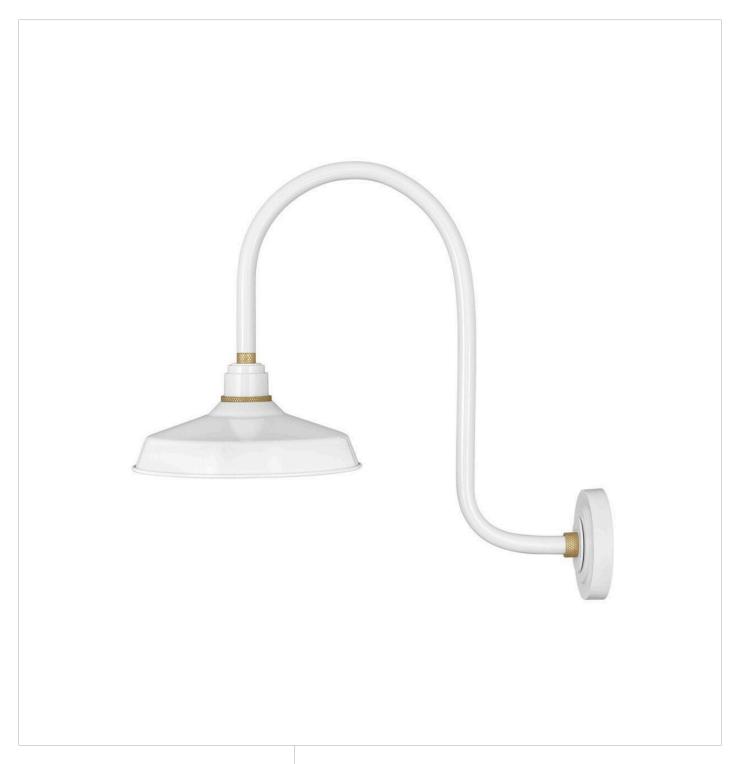

## FOUNDRY CLASSIC

LARGE TALL GOOSENECK BARN LIGHT

## 10372GW

Decidedly industrious, Foundry is reinventing purposeful lighting. Focused and direct, the sturdy aluminum shade features knurled brass details to offset the Gloss White, Museum Bronze or Textured Black finish while casting a uniform light. The simple, understated form plants a vintage aesthetic for both inside and outside spaces while offering mix and match options that customize the look.

FINISH: Gloss White

WIDTH: 12" HEIGHT: 23.8" DEPTH: 0

LIGHT SOURCE: Socketed

**HINKLEY** 33000 Pin Oak Parkway Avon Lake, OH 44012 **PHONE: (440) 653-5500** Toll Free: 1 (800) 446-5539 hinkley.com