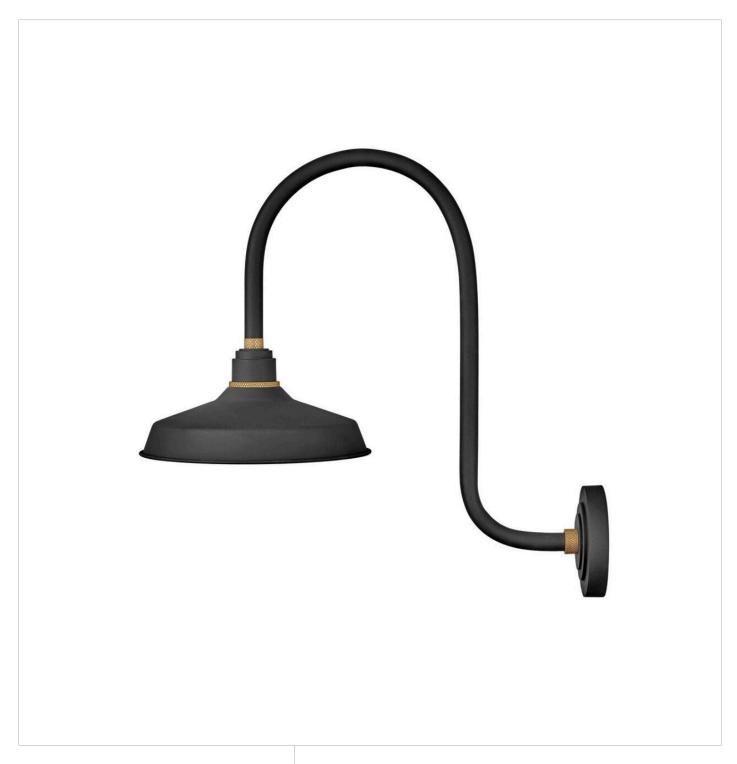

## FOUNDRY CLASSIC

LARGE TALL GOOSENECK BARN LIGHT

## 10372TK

Decidedly industrious, Foundry is reinventing purposeful lighting. Focused and direct, the sturdy aluminum shade features knurled brass details to offset the Gloss White, Museum Bronze or Textured Black finish while casting a uniform light. The simple, understated form plants a vintage aesthetic for both inside and outside spaces while offering mix and match options that customize the look.

FINISH: Textured Black

WIDTH: 12"
HEIGHT: 23.8"
DEPTH: 0

LIGHT SOURCE: Socketed

HINKLEY 33000 Pin Oak Parkway Avon Lake, OH 44012 **PHONE: (440) 653-5500** Toll Free: 1 (800) 446-5539 hinkley.com