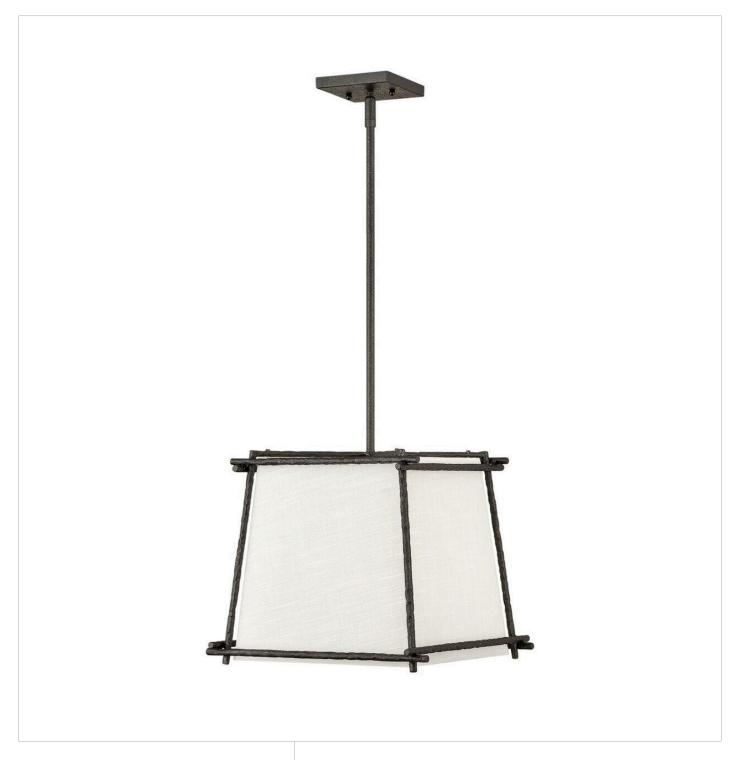

## **TRESS**

## MEDIUM PENDANT | 3677FE

Tress approaches style from different angles. Available in a variety of styles including a ring and linear chandelier, pendant, and sconce - recognized by its hammered metal rods of Champagne Gold, Forged Iron, or Burnished Nickel (sconce only). Tress uses this natural look to add an organic feel to transitional decor.

FINISH: Forged Iron

SHADE: Off-White Textured

WIDTH: 13.8" HEIGHT: 12" DEPTH: 0

**LIGHT SOURCE**: Socketed

WATTAGE: 1-14w Med. LED, 100w Equiv. or 1-100w Med.

HINKLEY 33000 Pin Oak Parkway Avon Lake, OH 44012 **PHONE: (440) 653-5500** Toll Free: 1 (800) 446-5539 hinkley.com