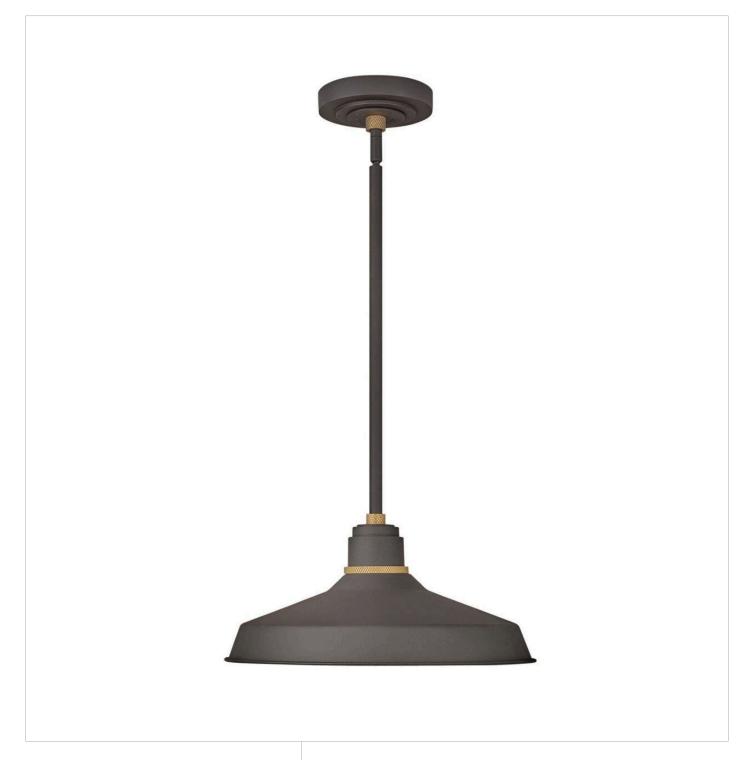

## FOUNDRY CLASSIC

LARGE CONVERTIBLE PENDANT BARN LIGHT

## 10483MR

Decidedly industrious, Foundry reinvents purposeful lighting. Focused and direct, the sturdy aluminum shade features knurled brass details to offset a variety of finish options while casting a uniform light. The simple, understated form plants a vintage aesthetic for both inside and outside spaces while offering mix and match options that customize the look.

FINISH: Museum Bronze

SHADE: Metal WIDTH: 16" HEIGHT: 7.5" DEPTH: 0

LIGHT SOURCE: Socketed

HINKLEY 33000 Pin Oak Parkway Avon Lake, OH 44012 **PHONE: (440) 653-5500** Toll Free: 1 (800) 446-5539 hinkley.com