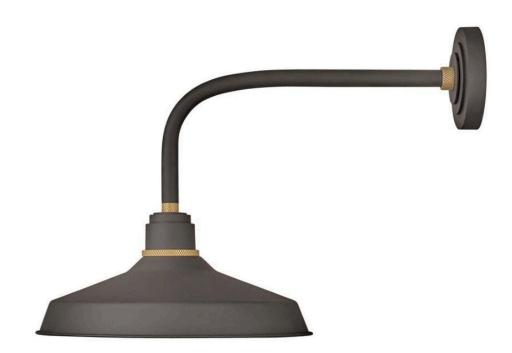

## FOUNDRY CLASSIC

## MEDIUM STRAIGHT ARM BARN LIGHT

## 10413MR

Decidedly industrious, Foundry reinvents purposeful lighting. Focused and direct, the sturdy aluminum shade features knurled brass details to offset a variety of finish options while casting a uniform light. The simple, understated form plants a vintage aesthetic for both inside and outside spaces while offering mix and match options that customize the look. FINISH: Museum Bronze SHADE: Metal WIDTH: 16" HEIGHT: 18" DEPTH: 0 LIGHT SOURCE: Socketed