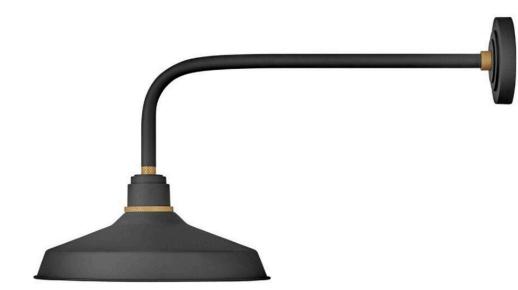

## FOUNDRY CLASSIC

## LARGE STRAIGHT ARM BARN LIGHT

## 10423TK

Decidedly industrious, Foundry is reinventing purposeful lighting. Focused and direct, the sturdy aluminum shade features knurled brass details to offset the Gloss White, Museum Bronze or Textured Black finish while casting a uniform light. The simple, understated form plants a vintage aesthetic for both inside and outside spaces while offering mix and match options that customize the look.

## HINKLEY

FINISH: Textured Black WIDTH: 16" HEIGHT: 18" DEPTH: 0 LIGHT SOURCE: Socketed

HINKLEY 33000 Pin Oak Parkway Avon Lake, OH 44012 PHONE: (440) 653-5500 Toll Free: 1 (800) 446-5539 hinkley.com