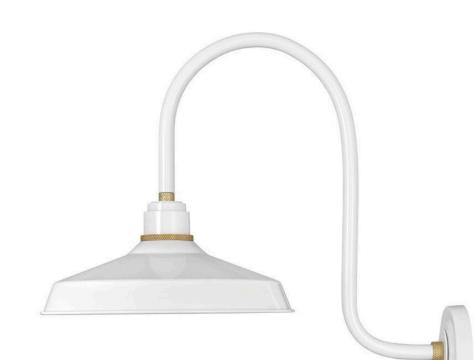

## FOUNDRY CLASSIC

## LARGE TALL GOOSENECK BARN LIGHT

## 10473GW

Decidedly industrious, Foundry is reinventing purposeful lighting. Focused and direct, the sturdy aluminum shade features knurled brass details to offset the Gloss White, Museum Bronze or Textured Black finish while casting a uniform light. The simple, understated form plants a vintage aesthetic for both inside and outside spaces while offering mix and match options that customize the look.

## HINKLEY

FINISH: Gloss White WIDTH: 16" HEIGHT: 23.8" DEPTH: 0 LIGHT SOURCE: Socketed

HINKLEY 33000 Pin Oak Parkway Avon Lake, OH 44012 PHONE: (440) 653-5500 Toll Free: 1 (800) 446-5539 hinkley.com