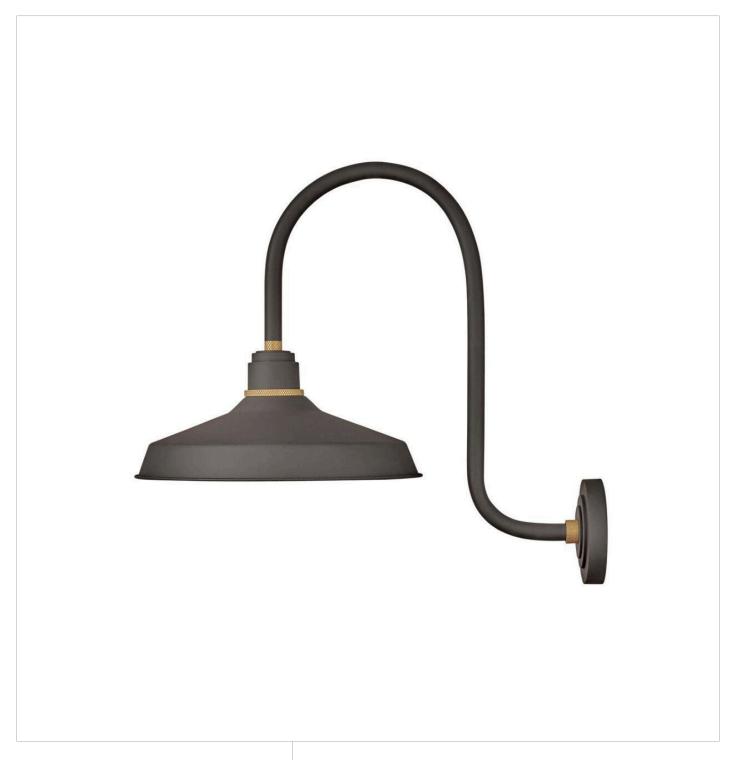

## FOUNDRY CLASSIC

LARGE TALL GOOSENECK BARN LIGHT

## 10473MR

Decidedly industrious, Foundry reinvents purposeful lighting. Focused and direct, the sturdy aluminum shade features knurled brass details to offset a variety of finish options while casting a uniform light. The simple, understated form plants a vintage aesthetic for both inside and outside spaces while offering mix and match options that customize the look.

FINISH: Museum Bronze

SHADE: Metal WIDTH: 16" HEIGHT: 23.8" DEPTH: 0

LIGHT SOURCE: Socketed

**HINKLEY** 33000 Pin Oak Parkway Avon Lake, OH 44012 **PHONE: (440) 653-5500** Toll Free: 1 (800) 446-5539 hinkley.com