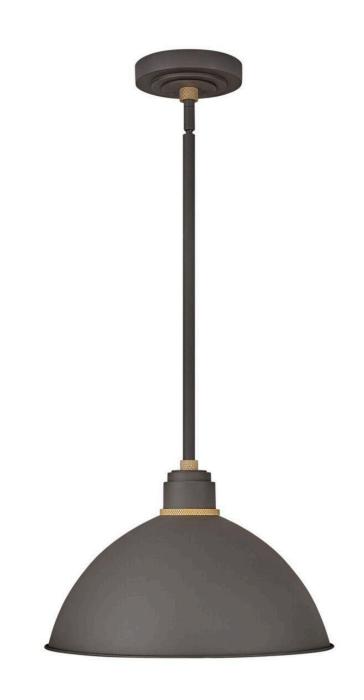

## 10685MR

Decidedly industrious, Foundry reinvents purposeful lighting. Focused and direct, the sturdy aluminum shade features knurled brass details to offset a variety of finish options while casting a uniform light. The simple, understated form plants a vintage aesthetic for both inside and outside spaces while offering mix and match options that customize the look.

## HINKLEY

FINISH: Museum Bronze WIDTH: 16" HEIGHT: 10.5" DEPTH: 0 LIGHT SOURCE: Socketed

HINKLEY 33000 Pin Oak Parkway Avon Lake, OH 44012 PHONE: (440) 653-5500 Toll Free: 1 (800) 446-5539 hinkley.com