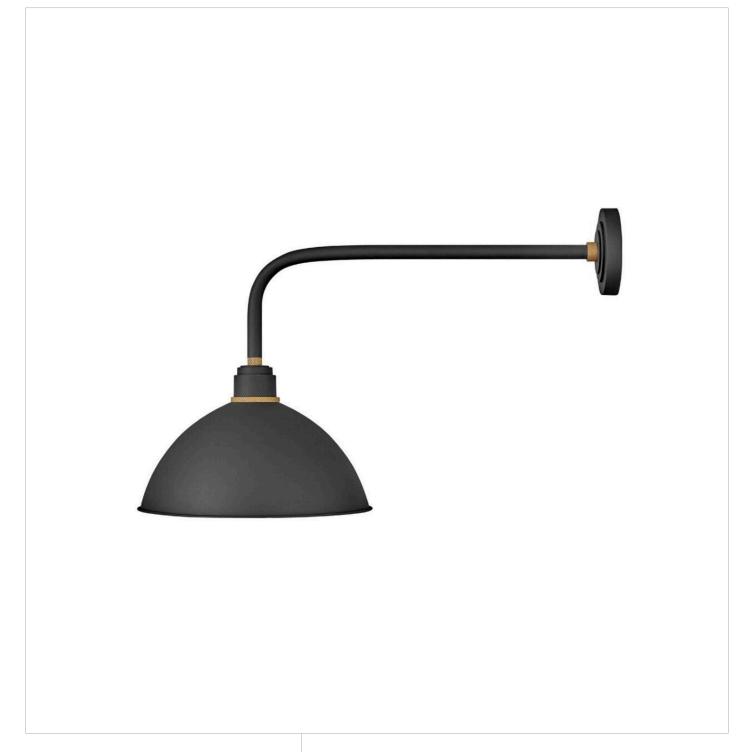

## **FOUNDRY DOME**

LARGE STRAIGHT ARM BARN LIGHT

## 10625TK

Decidedly industrious, Foundry is reinventing purposeful lighting. Focused and direct, the sturdy aluminum shade features knurled brass details to offset the Gloss White, Museum Bronze or Textured Black finish while casting a uniform light. The simple, understated form plants a vintage aesthetic for both inside and outside spaces while offering mix and match options that customize the look.

FINISH: Textured Black

**WIDTH**: 16" **HEIGHT**: 20.5" **DEPTH**: 0

LIGHT SOURCE: Socketed

HINKLEY 33000 Pin Oak Parkway Avon Lake, OH 44012 **PHONE: (440) 653-5500** Toll Free: 1 (800) 446-5539 hinkley.com