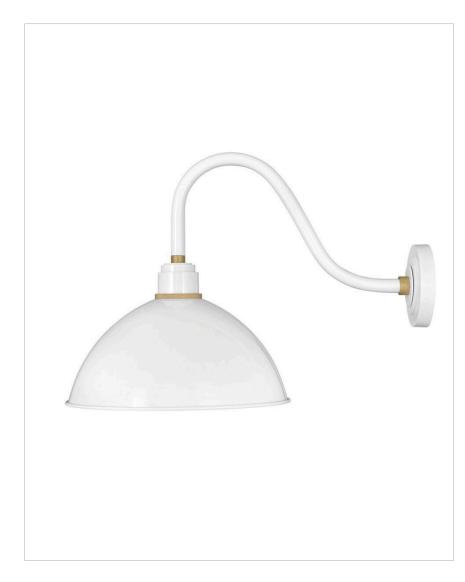

## **FOUNDRY DOME**

## 10655GW

## LARGE GOOSENECK BARN LIGHT

Decidedly industrious, Foundry is reinventing purposeful lighting. Focused and direct, the sturdy aluminum shade features knurled brass details to offset the Gloss White, Museum Bronze or Textured Black finish while casting a uniform light. The simple, understated form plants a vintage aesthetic for both inside and outside spaces while offering mix and match options that customize the look.

| DETAILS   |             |
|-----------|-------------|
| FINISH:   | Gloss White |
| MATERIAL: | Aluminum    |
| DIMMABLE: | No          |

| DIMENSIONS     |           |
|----------------|-----------|
| WIDTH:         | 16"       |
| HEIGHT:        | 20"       |
| WEIGHT:        | 5lb       |
| BACK PLATE:    | 6" Dia.   |
| EXTENSION:     | 32.5"     |
| TOP TO OUTLET: | 9.500000" |