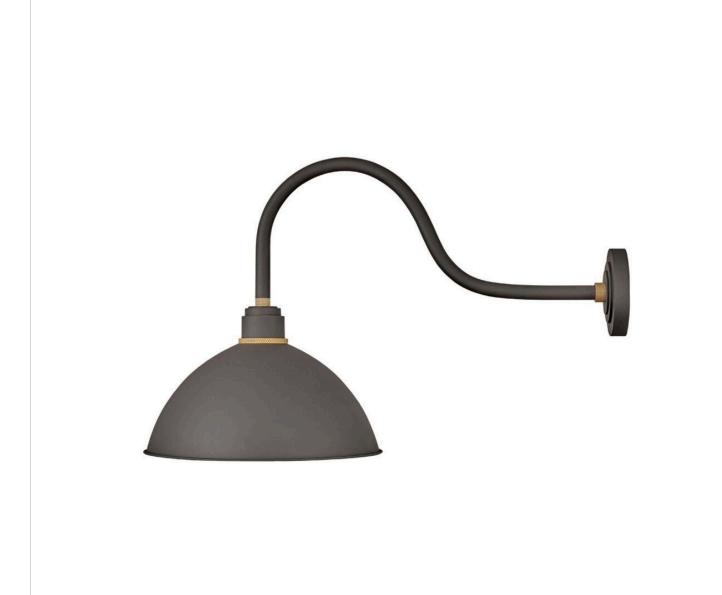

## **FOUNDRY DOME**

LARGE GOOSENECK BARN LIGHT

## 10655MR

Decidedly industrious, Foundry is reinventing purposeful lighting. Focused and direct, the sturdy aluminum shade features knurled brass details to offset the Gloss White, Museum Bronze or Textured Black finish while casting a uniform light. The simple, understated form plants a vintage aesthetic for both inside and outside spaces while offering mix and match options that customize the look.

FINISH: Museum Bronze

WIDTH: 16" HEIGHT: 20" DEPTH: 0

LIGHT SOURCE: Socketed

**HINKLEY** 33000 Pin Oak Parkway Avon Lake, OH 44012 **PHONE: (440) 653-5500** Toll Free: 1 (800) 446-5539 hinkley.com