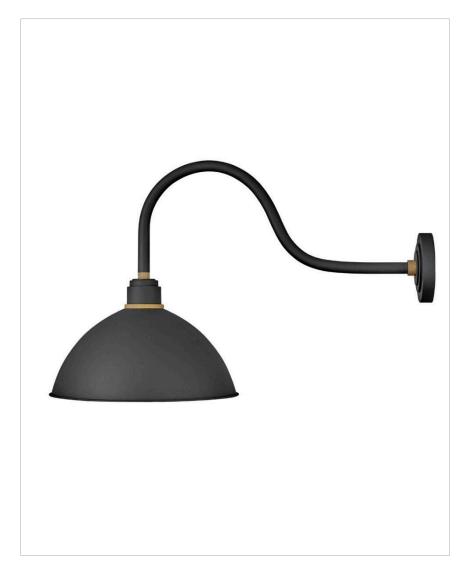

## FOUNDRY DOME

## 10655TK

LARGE GOOSENECK BARN LIGHT

Decidedly industrious, Foundry is reinventing purposeful lighting. Focused and direct, the sturdy aluminum shade features knurled brass details to offset the Gloss White, Museum Bronze or Textured Black finish while casting a uniform light. The simple, understated form plants a vintage aesthetic for both inside and outside spaces while offering mix and match options that customize the look.

| DETAILS   |                |
|-----------|----------------|
| FINISH:   | Textured Black |
| MATERIAL: | Aluminum       |
| DIMMABLE: | No             |

## DIMENSIONS

| DIMENSIONS     |           |
|----------------|-----------|
| WIDTH:         | 16"       |
| HEIGHT:        | 20"       |
| WEIGHT:        | 5lb       |
| BACK PLATE:    | 6" Dia.   |
| EXTENSION:     | 32.5"     |
| TOP TO OUTLET: | 9.500000" |