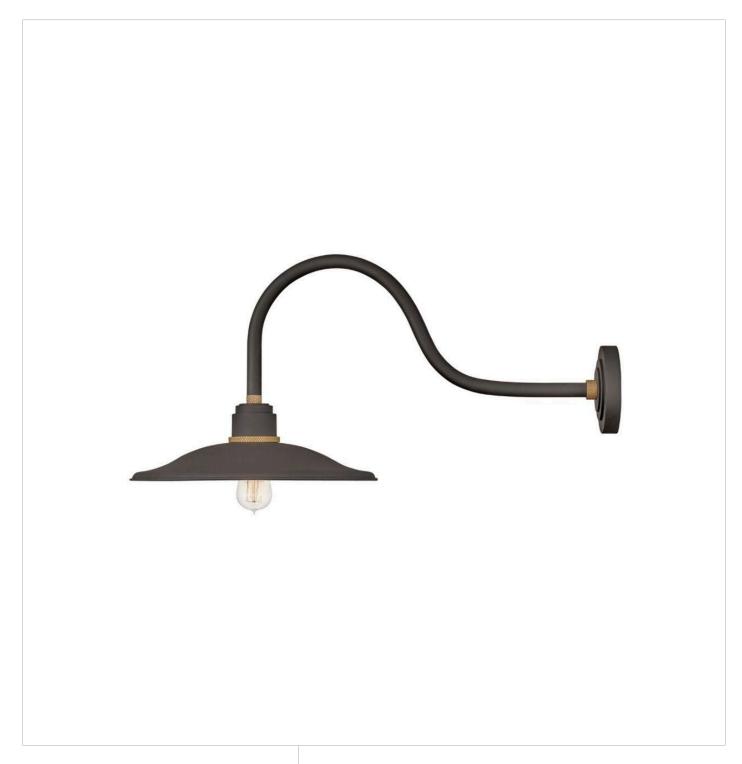

## **FOUNDRY VINTAGE**

LARGE GOOSENECK BARN LIGHT

## 10857MR

Decidedly industrious, Foundry is reinventing purposeful lighting. Focused and direct, the sturdy aluminum shade features knurled brass details to offset the Gloss White, Museum Bronze or Textured Black finish while casting a uniform light. The simple, understated form plants a vintage aesthetic for both inside and outside spaces while offering mix and match options that customize the look.

FINISH: Museum Bronze

WIDTH: 16" HEIGHT: 15" DEPTH: 0

LIGHT SOURCE: Socketed

**HINKLEY** 33000 Pin Oak Parkway Avon Lake, OH 44012 **PHONE: (440) 653-5500** Toll Free: 1 (800) 446-5539 hinkley.com