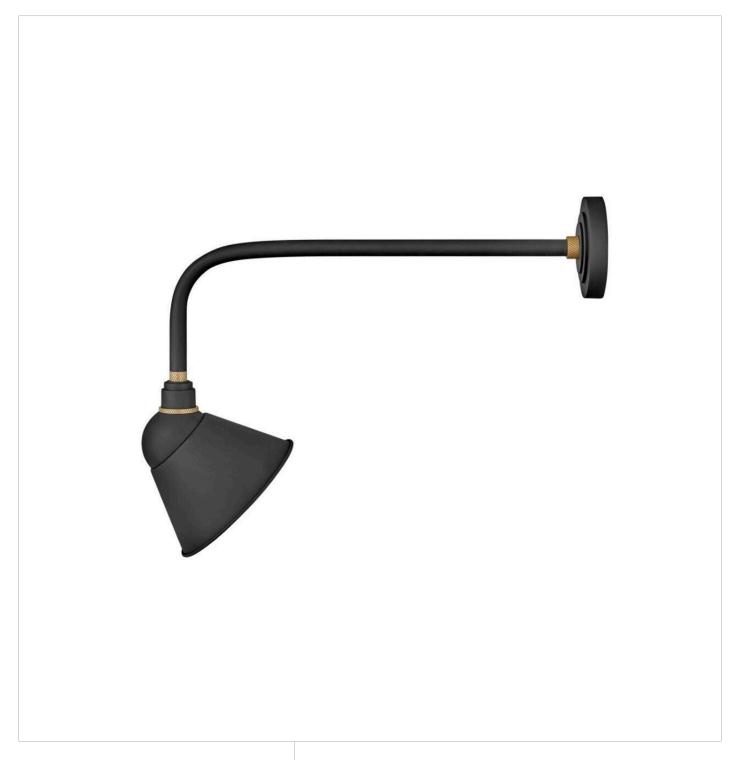

## **FOUNDRY SIGN LIGHT**

LARGE STRAIGHT ARM BARN LIGHT

## 10928TK

Decidedly industrious, Foundry is reinventing purposeful lighting. Focused and direct, the sturdy aluminum shade features knurled brass details to offset the Gloss White, Museum Bronze or Textured Black finish while casting a uniform light. The simple, understated form plants a vintage aesthetic for both inside and outside spaces while offering mix and match options that customize the look.

FINISH: Textured Black

WIDTH: 9"
HEIGHT: 20.5"
DEPTH: 0

LIGHT SOURCE: Socketed

HINKLEY 33000 Pin Oak Parkway Avon Lake, OH 44012 **PHONE: (440) 653-5500** Toll Free: 1 (800) 446-5539 hinkley.com