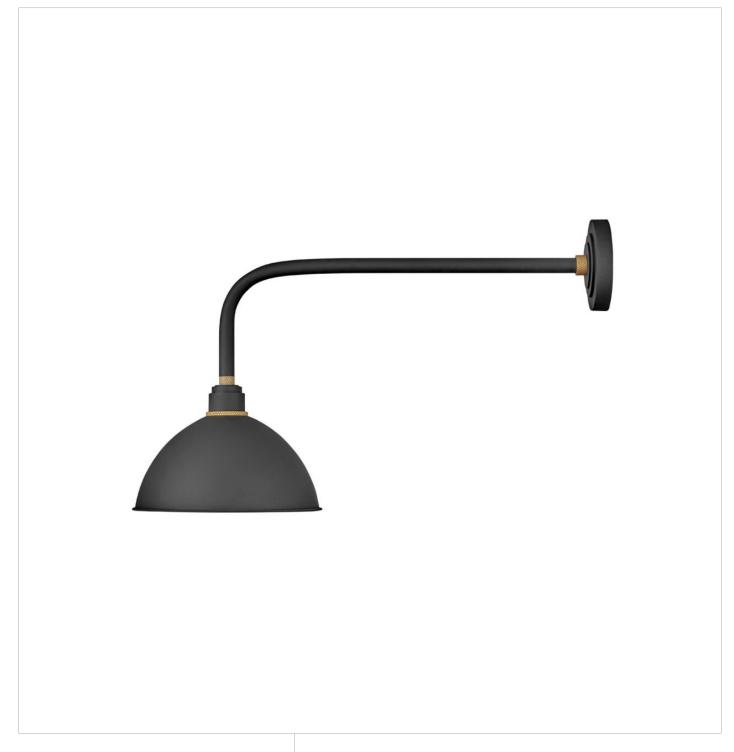

## **FOUNDRY DOME**

LARGE STRAIGHT ARM BARN LIGHT

## 10524TK

Decidedly industrious, Foundry is reinventing purposeful lighting. Focused and direct, the sturdy aluminum shade features knurled brass details to offset the Gloss White, Museum Bronze or Textured Black finish while casting a uniform light. The simple, understated form plants a vintage aesthetic for both inside and outside spaces while offering mix and match options that customize the look.

FINISH: Textured Black

**WIDTH**: 12" **HEIGHT**: 18.5" **DEPTH**: 0

LIGHT SOURCE: Socketed

HINKLEY 33000 Pin Oak Parkway Avon Lake, OH 44012 **PHONE: (440) 653-5500** Toll Free: 1 (800) 446-5539 hinkley.com