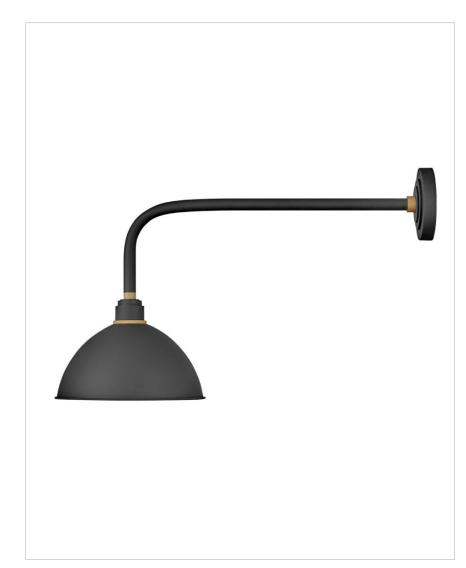

## 10524TK

LARGE STRAIGHT ARM BARN LIGHT

Decidedly industrious, Foundry is reinventing purposeful lighting. Focused and direct, the sturdy aluminum shade features knurled brass details to offset the Gloss White, Museum Bronze or Textured Black finish while casting a uniform light. The simple, understated form plants a vintage aesthetic for both inside and outside spaces while offering mix and match options that customize the look.

| DETAILS   |                |
|-----------|----------------|
| FINISH:   | Textured Black |
| MATERIAL: | Aluminum       |
| DIMMABLE: | No             |

| DIMENSIONS     |           |
|----------------|-----------|
| WIDTH:         | 12"       |
| HEIGHT:        | 18.5"     |
| WEIGHT:        | 5lb       |
| BACK PLATE:    | 6" Dia.   |
| EXTENSION:     | 31"       |
| TOP TO OUTLET: | 3.000000" |

## PRODUCT DETAILS:

- Mounting hardware is hidden on the back plate to ensure a clean silhouette
- Suitable for use in wet (outdoor direct rain) locations as defined by NEC and CEC. Meets United States UL Underwriters Laboratories & CSA Canadian Standards Association Product Safety Standards
- Fixture is Dark Sky compliant and engineered to minimize light glare upward into the night sky
- 2-year finish warranty