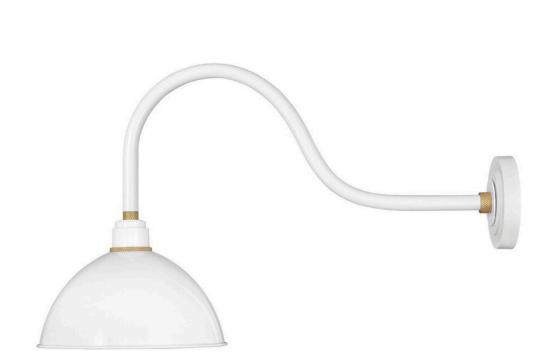

## FOUNDRY DOME

## LARGE GOOSENECK BARN LIGHT

## 10554GW

Decidedly industrious, Foundry is reinventing purposeful lighting. Focused and direct, the sturdy aluminum shade features knurled brass details to offset the Gloss White, Museum Bronze or Textured Black finish while casting a uniform light. The simple, understated form plants a vintage aesthetic for both inside and outside spaces while offering mix and match options that customize the look.

## HINKLEY

FINISH: Gloss White WIDTH: 12" HEIGHT: 17" DEPTH: 0 LIGHT SOURCE: Socketed

HINKLEY 33000 Pin Oak Parkway Avon Lake, OH 44012 PHONE: (440) 653-5500 Toll Free: 1 (800) 446-5539 hinkley.com