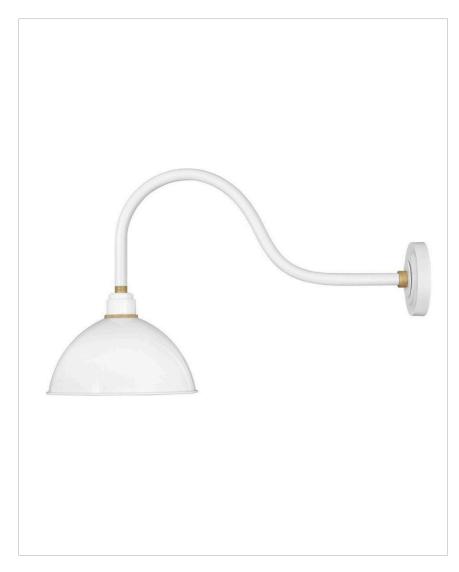

## LARGE GOOSENECK BARN LIGHT

**FOUNDRY DOME** 

Decidedly industrious, Foundry is reinventing purposeful lighting. Focused and direct, the sturdy aluminum shade features knurled brass details to offset the Gloss White, Museum Bronze or Textured Black finish while casting a uniform light. The simple, understated form plants a vintage aesthetic for both inside and outside spaces while offering mix and match options that customize the look.

| DETAILS   |             |
|-----------|-------------|
| FINISH:   | Gloss White |
| MATERIAL: | Aluminum    |
| DIMMABLE: | No          |

| DIMENSIONS     |           |
|----------------|-----------|
| WIDTH:         | 12"       |
| HEIGHT:        | 17"       |
| WEIGHT:        | 5lb       |
| BACK PLATE:    | 6" Dia.   |
| EXTENSION:     | 31"       |
| TOP TO OUTLET: | 9.750000" |