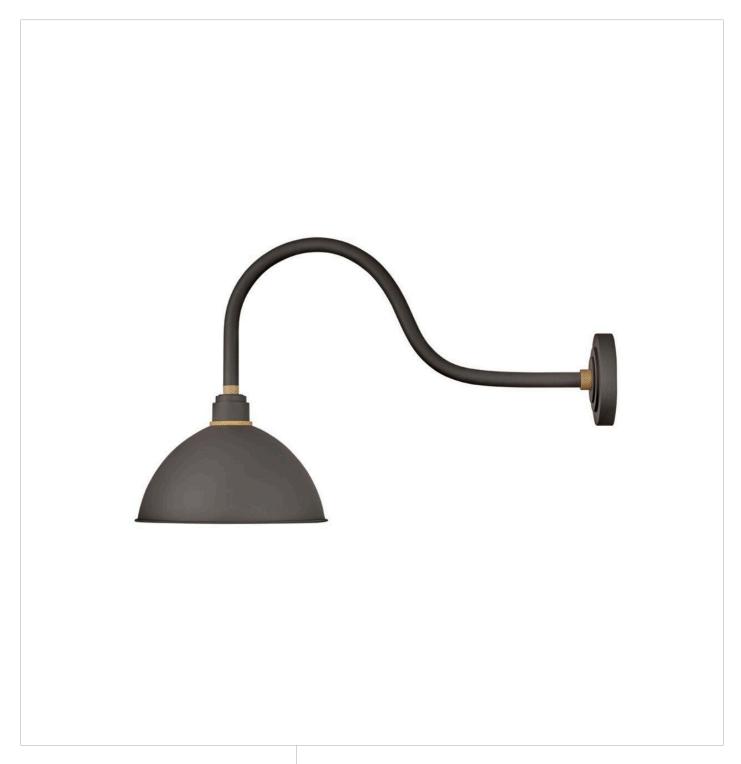

## **FOUNDRY DOME**

LARGE GOOSENECK BARN LIGHT

## 10554MR

Decidedly industrious, Foundry is reinventing purposeful lighting. Focused and direct, the sturdy aluminum shade features knurled brass details to offset the Gloss White, Museum Bronze or Textured Black finish while casting a uniform light. The simple, understated form plants a vintage aesthetic for both inside and outside spaces while offering mix and match options that customize the look.

FINISH: Museum Bronze

WIDTH: 12" HEIGHT: 17" DEPTH: 0

LIGHT SOURCE: Socketed

**HINKLEY** 33000 Pin Oak Parkway Avon Lake, OH 44012 **PHONE: (440) 653-5500** Toll Free: 1 (800) 446-5539 hinkley.com