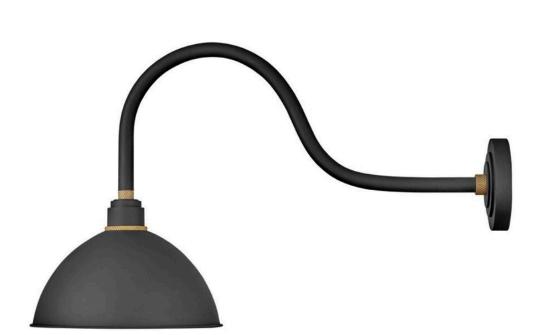

## 10554TK

Decidedly industrious, Foundry is reinventing purposeful lighting. Focused and direct, the sturdy aluminum shade features knurled brass details to offset the Gloss White, Museum Bronze or Textured Black finish while casting a uniform light. The simple, understated form plants a vintage aesthetic for both inside and outside spaces while offering mix and match options that customize the look.

## HINKLEY

FINISH: Textured Black WIDTH: 12" HEIGHT: 17" DEPTH: 0 LIGHT SOURCE: Socketed

PHONE: (440) 653-5500 Toll Free: 1 (800) 446-5539 hinkley.com