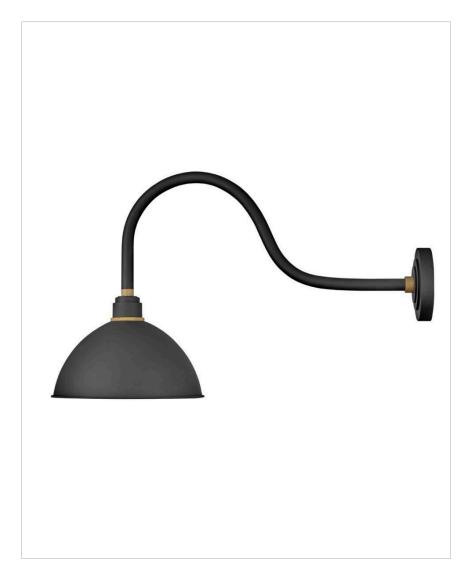

## **FOUNDRY DOME**

## 10554TK

## LARGE GOOSENECK BARN LIGHT

Decidedly industrious, Foundry is reinventing purposeful lighting. Focused and direct, the sturdy aluminum shade features knurled brass details to offset the Gloss White, Museum Bronze or Textured Black finish while casting a uniform light. The simple, understated form plants a vintage aesthetic for both inside and outside spaces while offering mix and match options that customize the look.

| DETAILS   |                |
|-----------|----------------|
| FINISH:   | Textured Black |
| MATERIAL: | Aluminum       |
| DIMMABLE: | No             |

| DIMENSIONS     | ]         |
|----------------|-----------|
| WIDTH:         | 12"       |
| HEIGHT:        | 17"       |
| WEIGHT:        | 5lb       |
| BACK PLATE:    | 6" Dia.   |
| EXTENSION:     | 31"       |
| TOP TO OUTLET: | 9.750000" |