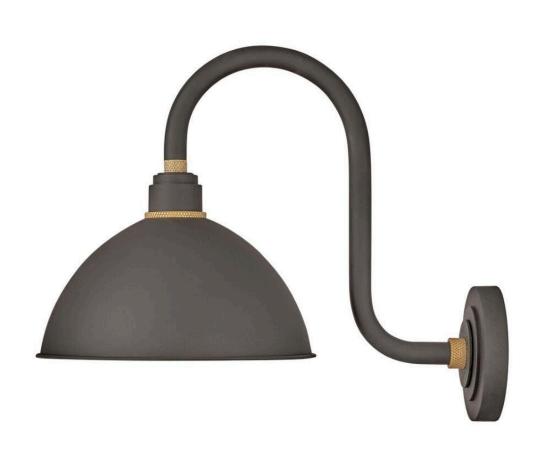

## **FOUNDRY DOME**

MEDIUM TALL GOOSENECK BARN LIGHT

## 10564MR

Decidedly industrious, Foundry reinvents purposeful lighting. Focused and direct, the sturdy aluminum shade features knurled brass details to offset a variety of finish options while casting a uniform light. The simple, understated form plants a vintage aesthetic for both inside and outside spaces while offering mix and match options that customize the look.

FINISH: Museum Bronze

SHADE: Metal WIDTH: 12" HEIGHT: 17" DEPTH: 0

LIGHT SOURCE: Socketed

**HINKLEY** 33000 Pin Oak Parkway Avon Lake, OH 44012 **PHONE: (440) 653-5500** Toll Free: 1 (800) 446-5539 hinkley.com