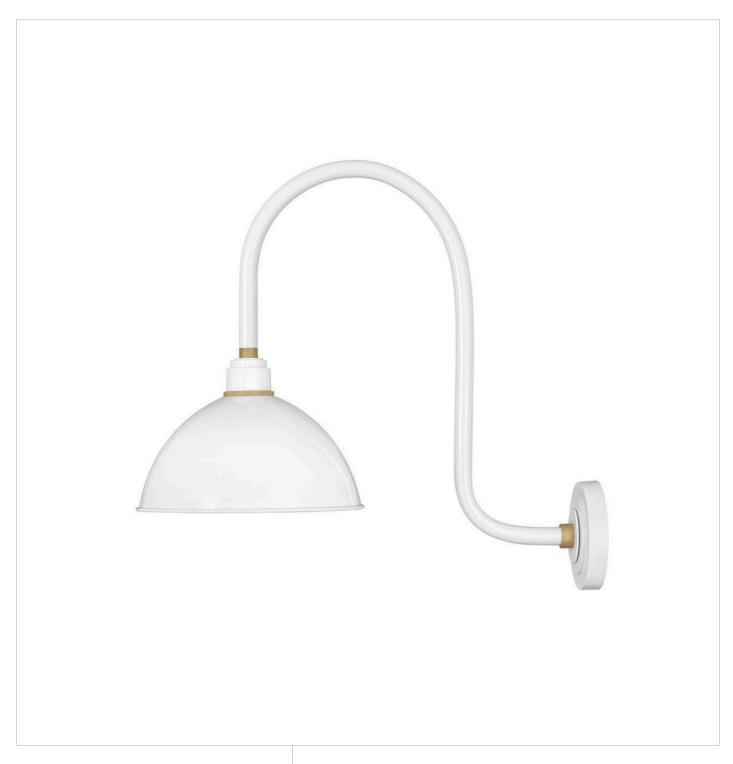

## **FOUNDRY DOME**

LARGE TALL GOOSENECK BARN LIGHT

## 10574GW

Decidedly industrious, Foundry is reinventing purposeful lighting. Focused and direct, the sturdy aluminum shade features knurled brass details to offset the Gloss White, Museum Bronze or Textured Black finish while casting a uniform light. The simple, understated form plants a vintage aesthetic for both inside and outside spaces while offering mix and match options that customize the look.

FINISH: Gloss White

WIDTH: 12" HEIGHT: 23.8" DEPTH: 0

LIGHT SOURCE: Socketed

**HINKLEY** 33000 Pin Oak Parkway Avon Lake, OH 44012 **PHONE: (440) 653-5500** Toll Free: 1 (800) 446-5539 hinkley.com