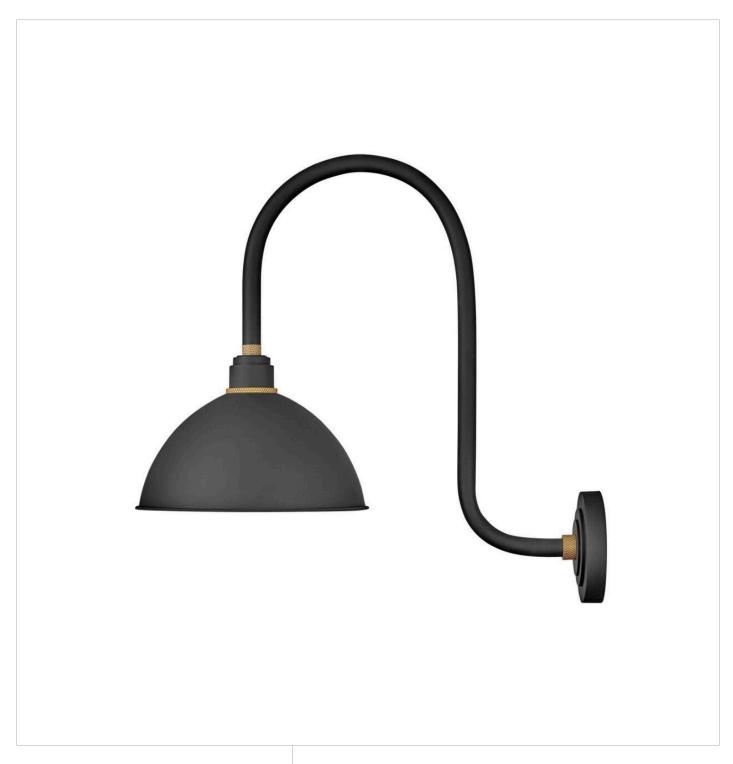

## **FOUNDRY DOME**

LARGE TALL GOOSENECK BARN LIGHT

## 10574TK

Decidedly industrious, Foundry is reinventing purposeful lighting. Focused and direct, the sturdy aluminum shade features knurled brass details to offset the Gloss White, Museum Bronze or Textured Black finish while casting a uniform light. The simple, understated form plants a vintage aesthetic for both inside and outside spaces while offering mix and match options that customize the look.

FINISH: Textured Black

WIDTH: 12"
HEIGHT: 23.8"
DEPTH: 0

LIGHT SOURCE: Socketed

HINKLEY 33000 Pin Oak Parkway Avon Lake, OH 44012 **PHONE: (440) 653-5500** Toll Free: 1 (800) 446-5539 hinkley.com