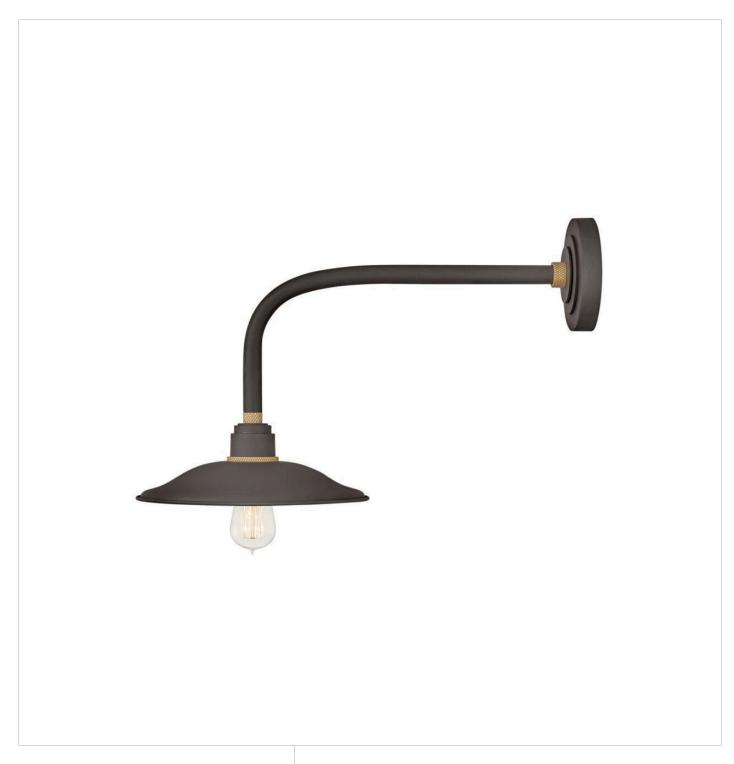

## **FOUNDRY VINTAGE**

MEDIUM STRAIGHT ARM BARN LIGHT

## 10716MR

Decidedly industrious, Foundry is reinventing purposeful lighting. Focused and direct, the sturdy aluminum shade features knurled brass details to offset the Gloss White, Museum Bronze or Textured Black finish while casting a uniform light. The simple, understated form plants a vintage aesthetic for both inside and outside spaces while offering mix and match options that customize the look.

FINISH: Museum Bronze

WIDTH: 12" HEIGHT: 14.5" DEPTH: 0

LIGHT SOURCE: Socketed

**HINKLEY** 33000 Pin Oak Parkway Avon Lake, OH 44012 **PHONE: (440) 653-5500** Toll Free: 1 (800) 446-5539 hinkley.com