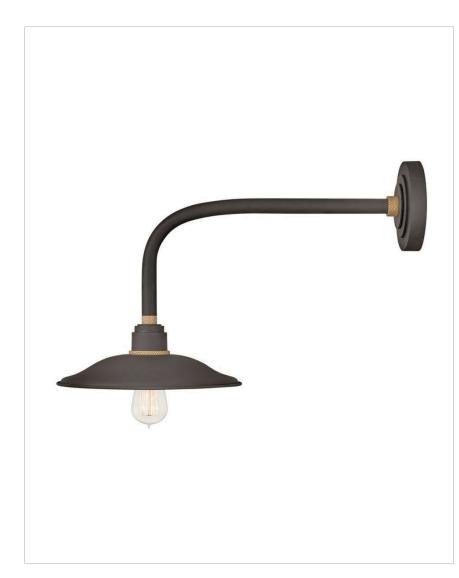

## FOUNDRY VINTAGE

## 10716MR

MEDIUM STRAIGHT ARM BARN LIGHT

Decidedly industrious, Foundry is reinventing purposeful lighting. Focused and direct, the sturdy aluminum shade features knurled brass details to offset the Gloss White, Museum Bronze or Textured Black finish while casting a uniform light. The simple, understated form plants a vintage aesthetic for both inside and outside spaces while offering mix and match options that customize the look.

| DETAILS   |               |
|-----------|---------------|
| FINISH:   | Museum Bronze |
| MATERIAL: | Aluminum      |
| DIMMABLE: | No            |

| DIMENSIONS     |           |
|----------------|-----------|
| WIDTH:         | 12"       |
| HEIGHT:        | 14.5"     |
| WEIGHT:        | 5lb       |
| BACK PLATE:    | 6" Dia.   |
| EXTENSION:     | 23.8"     |
| TOP TO OUTLET: | 3.000000" |