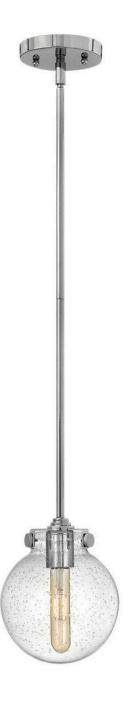

## CLEAR SEEDY GLOBE PENDANT

## 3128CM-CS

Congress is a traditional design that combines both hip and historical elements. This chic retro glass mix and match collection comes in different shapes, colors and materials Congress is a traditional design that combines both hip and historical elements. This chic retro glass mix and match collection comes in different shapes, colors and materials and is the perfect vintage accent to any décor.

## HINKLEY

FINISH: Chrome GLASS: Clear Seedy WIDTH: 7" HEIGHT: 9.3" DEPTH: 0 LIGHT SOURCE: Socketed

HINKLEY 33000 Pin Oak Parkway Avon Lake, OH 44012 PHONE: (440) 653-5500 Toll Free: 1 (800) 446-5539 hinkley.com