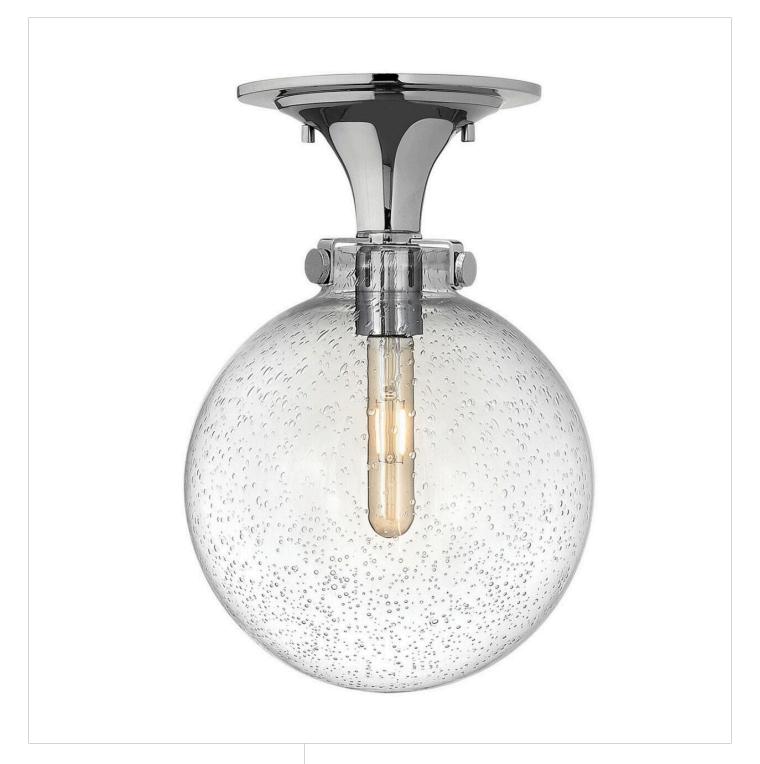

## **CONGRESS**

MEDIUM CLEAR SEEDY GLOBE FLUSH MOUNT

## 3152CM

Congress is a traditional design that combines both hip and historical elements. This chic retro glass mix and match collection comes in different shapes, colors and materials Congress is a traditional design that combines both hip and historical elements. This chic retro glass mix and match collection comes in different shapes, colors and materials and is the perfect vintage accent to any décor.

FINISH: Chrome
GLASS: Clear Seedy

**WIDTH**: 10" **HEIGHT**: 14.5" **DEPTH**: 0

**LIGHT SOURCE**: Socketed

**HINKLEY** 33000 Pin Oak Parkway Avon Lake, OH 44012 **PHONE: (440) 653-5500** Toll Free: 1 (800) 446-5539 hinkley.com