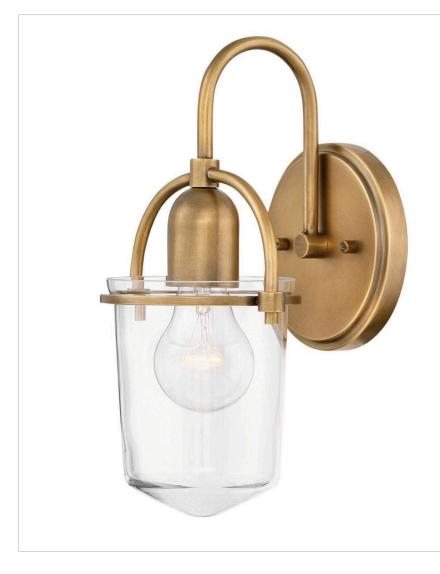

## CLANCY

3030LCB

MEDIUM SINGLE LIGHT SCONCE

Clancy's transitional design features a clear glass urn, retro decorative construction elements and soft curves for an elegant style with vintage overtones.

| DETAILS   |                 |
|-----------|-----------------|
| FINISH:   | Lacquered Brass |
| MATERIAL: | Steel           |
| GLASS:    | Clear           |
| DIMMABLE: | No              |

| DIMENSIONS     |           |
|----------------|-----------|
| WIDTH:         | 6"        |
| HEIGHT:        | 11.3"     |
| WEIGHT:        | 1.7lb     |
| BACK PLATE:    | 5" Dia.   |
| EXTENSION:     | 6.5"      |
| TOP TO OUTLET: | 6.250000" |

| LIGHT SOURCE  |                                               |
|---------------|-----------------------------------------------|
| LIGHT SOURCE: | Socketed                                      |
| WATTAGE:      | 1-14w Med. LED, 100w<br>Equiv. or 1-100w Med. |
| VOLTAGE:      | 120v                                          |

## PRODUCT DETAILS:

- Suitable for use in dry (indoor) locations as defined by NEC and CEC. Meets United States UL Underwriters Laboratories & CSA Canadian Standards Association Product Safety Standards.
- Ideal for vintage filament bulbs (not included)
- Classic, elegant lines and timeless details enhance a traditional space