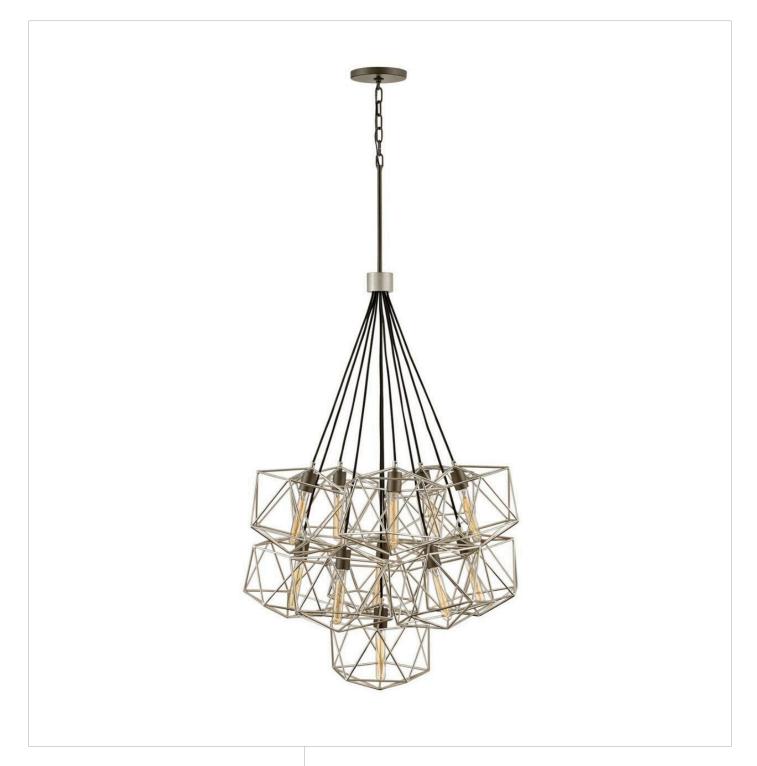

## **ASTRID**

MEDIUM ELEVEN LIGHT MULTI TIER CHANDELIER

## 3029GG

Sleek and chic, Astrid is designed as an airy geometric beauty balanced with robust welded construction. The inner light cluster, uniquely wired from the bottom, appears to float inside the outer cage. The two-tone finish further enhances the layering effect for added depth and dimension.

FINISH: Glacial WIDTH: 33.5" HEIGHT: 56" DEPTH: 0

LIGHT SOURCE: Socketed

WATTAGE: 11-14w Med. LED, 40w Equiv. or 11-40w Med.

**HINKLEY** 33000 Pin Oak Parkway Avon Lake, OH 44012 **PHONE: (440) 653-5500** Toll Free: 1 (800) 446-5539 hinkley.com