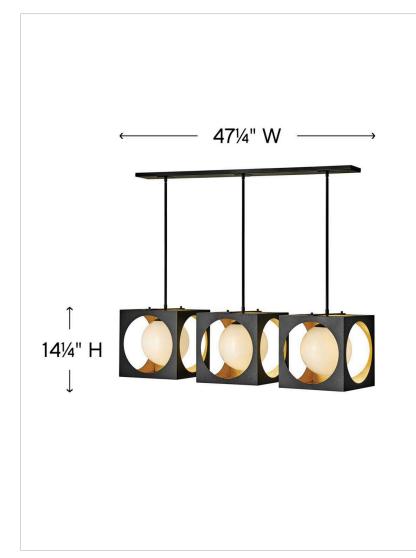

## FR33005ABK

## THREE LIGHT LINEAR

Vega's sculptural form mixes elements of daring midcentury flair with retro drama. Interspersing spheres and squares within its dramatic profile, Vega's textured exterior of Anvil Black merges with a tantalizing Gilded Gold interior to create an art-worthy silhouette.

| DIMENSIONS |        |
|------------|--------|
| WIDTH:     | 47.3"  |
| HEIGHT:    | 14.3"  |
| WEIGHT:    | 24.9lb |

| LIGHT SOURCE  |          |
|---------------|----------|
| LIGHT SOURCE: | Socketed |
| VOLTAGE:      | 120v     |