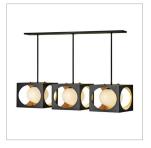

## FR33005ABK

## THREE LIGHT LINEAR

Vega's sculptural form mixes elements of daring midcentury flair with retro drama. Interspersing spheres and squares within its dramatic profile, Vega's textured exterior of Anvil Black merges with a tantalizing Gilded Gold interior to create an art-worthy silhouette.