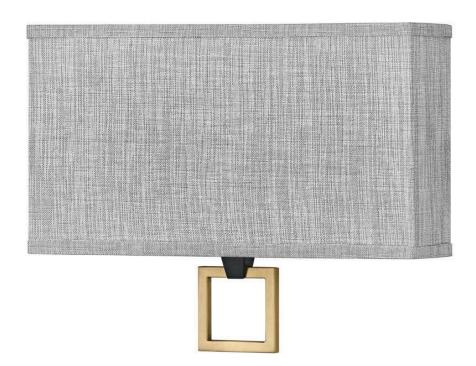

## LINK HEATHERED GRAY

MEDIUM TWO LIGHT SCONCE

## 41303BK

Perfected by its prominent round or square finial, Link represents an updated design suitable for all types of rooms. Its shade comes in Off White Linen or Heather Gray Linen, complemented by a Black or Brushed Nickel color combinations to enhance its chic silhouette.

FINISH: Black

SHADE: Heathered Gray Linen

**WIDTH**: 15" **HEIGHT**: 11.5" **DEPTH**: 0

LIGHT SOURCE: Integrated LED WATTAGE: 32w LED \*Included

**HINKLEY** 33000 Pin Oak Parkway Avon Lake, OH 44012 **PHONE: (440) 653-5500** Toll Free: 1 (800) 446-5539 hinkley.com