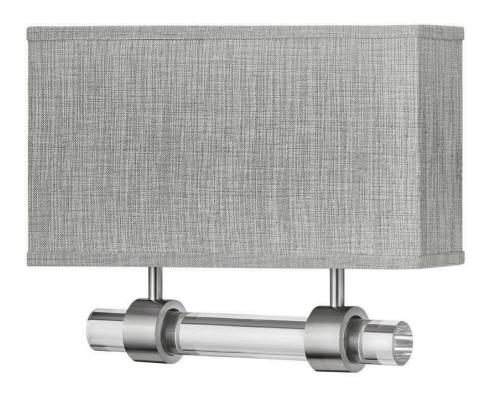

## LUSTER HEATHERED GRAY

MEDIUM TWO LIGHT SCONCE

## 41603BN

Inspired by its lustrous appeal, Luster is a supremely suitable wall sconce for a variety of hospitality or residential settings. Luster features a clear glass rod with chic beveled ends, and comes in either a Brushed Nickel or Heritage Brass finish met with an Off White Linen or Heather Gray Linen shade. This LED sconce is fully dimmable and ADA compliant.

FINISH: Brushed Nickel

SHADE: Heathered Gray Linen

**WIDTH**: 15" **HEIGHT**: 11.8" **DEPTH**: 0

**LIGHT SOURCE**: Integrated LED **WATTAGE**: 32w LED \*Included

HINKLEY 33000 Pin Oak Parkway Avon Lake, OH 44012 **PHONE: (440) 653-5500** Toll Free: 1 (800) 446-5539 hinkley.com