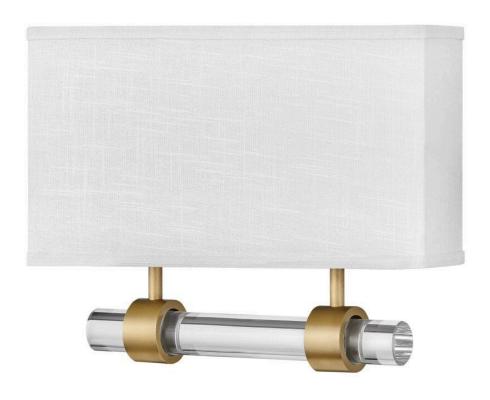

## LUSTER OFF WHITE

TWO LIGHT SCONCE

## 41604HB

Inspired by its lustrous appeal, Luster is a supremely suitable wall sconce for a variety of hospitality or residential settings. Luster features a clear glass rod with chic beveled ends, and comes in either a Brushed Nickel or Heritage Brass finish met with an Off White Linen or Heather Gray Linen shade. This LED sconce is fully dimmable and ADA compliant.

**FINISH**: Heritage Brass **SHADE**: Off-White Linen

**WIDTH**: 15" **HEIGHT**: 11.8" **DEPTH**: 0

**LIGHT SOURCE**: Integrated LED **WATTAGE**: 32w LED \*Included

**HINKLEY** 33000 Pin Oak Parkway Avon Lake, OH 44012 **PHONE: (440) 653-5500** Toll Free: 1 (800) 446-5539 hinkley.com