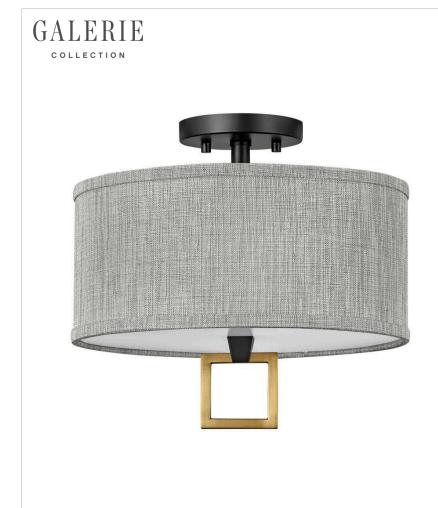

## 41805BK

SMALL SEMI-FLUSH MOUNT

Perfected by its prominent round or square finial, Link represents an updated design suitable for all types of rooms. Its shade comes in Off White Linen or Heather Gray Linen, complemented by a Black or Brushed Nickel color combinations to enhance its chic silhouette.

| DETAILS   |                                            |
|-----------|--------------------------------------------|
| FINISH:   | Black                                      |
| MATERIAL: | Steel                                      |
| SHADE:    | Heathered Gray Linen                       |
| DIMMABLE: | YES - WITH DIMMABLE<br>LAMP (NOT INCLUDED) |

| DIMENSIONS |       |
|------------|-------|
| WIDTH:     | 13"   |
| HEIGHT:    | 11.5" |
| WEIGHT:    | 3lb   |

| LIGHT SOURCE  |                |
|---------------|----------------|
| LIGHT SOURCE: | Socketed       |
| WATTAGE:      | 2-17w Med. LED |
| VOLTAGE:      | 120v           |