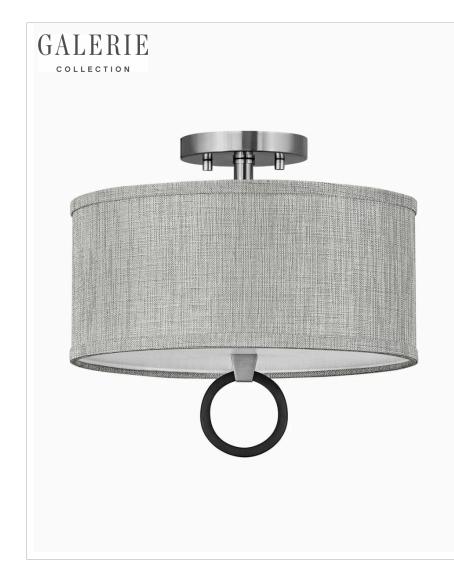

## 41905BN

SMALL SEMI-FLUSH MOUNT

Perfected by its prominent round or square finial, Link represents an updated design suitable for all types of rooms. Its shade comes in Off White Linen or Heather Gray Linen, complemented by a Black or Brushed Nickel color combinations to enhance its chic silhouette.

| DETAILS   |                                            |
|-----------|--------------------------------------------|
| FINISH:   | Brushed Nickel                             |
| MATERIAL: | Steel                                      |
| SHADE:    | Heathered Gray Linen                       |
| DIMMABLE: | YES - WITH DIMMABLE<br>LAMP (NOT INCLUDED) |

| DIMENSIONS | ]     |
|------------|-------|
| WIDTH:     | 13"   |
| HEIGHT:    | 11.5" |
| WEIGHT:    | 3lb   |

| LIGHT SOURCE  |                |
|---------------|----------------|
| LIGHT SOURCE: | Socketed       |
| WATTAGE:      | 2-17w Med. LED |
| VOLTAGE:      | 120v           |