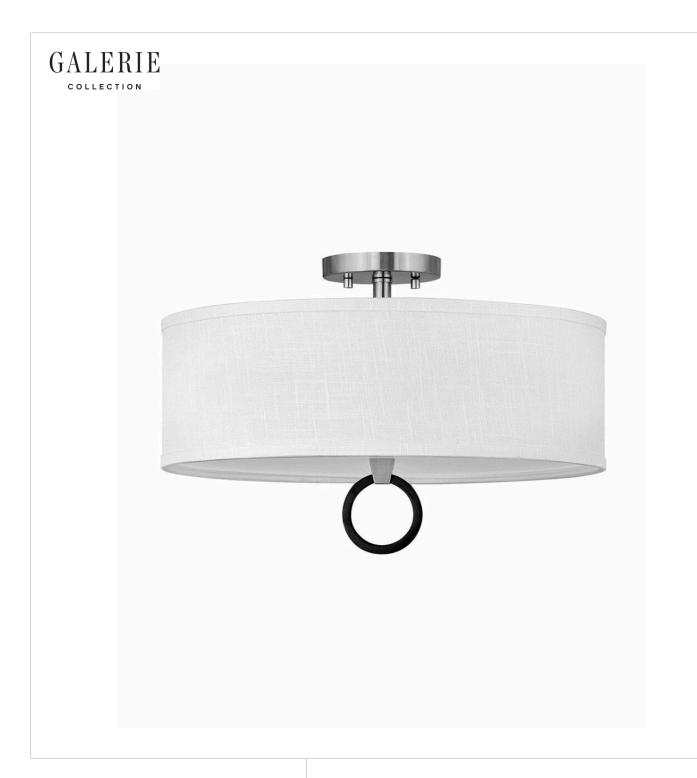

## LINK OFF WHITE

MEDIUM SEMI-FLUSH MOUNT

## 41908BN

Perfected by its prominent round or square finial, Link represents an updated design suitable for all types of rooms. Its shade comes in Off White Linen or Heather Gray Linen, complemented by a Black or Brushed Nickel color combinations to enhance its chic silhouette.

**FINISH**: Brushed Nickel **SHADE**: Off-White Linen

**WIDTH**: 18" **HEIGHT**: 11.5" **DEPTH**: 0

**LIGHT SOURCE**: Socketed **WATTAGE**: 3-17w Med. LED

HINKLEY 33000 Pin Oak Parkway Avon Lake, OH 44012 **PHONE: (440) 653-5500** Toll Free: 1 (800) 446-5539 hinkley.com